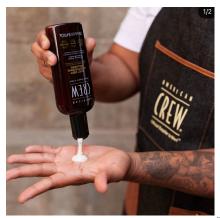

### Goal #1 Capture Prep Images & Video: 11-11:50am/Quen, 12-12:50pm/Marcio

Capture bright product images, styling and each step of the Lava application process both vertically and horizontally. Also snap images of Betty and Xanthia styling. During the first 11-11:50am window, the videographer *needs* to capture the following steps: Applying Code B., blow-dry, Lava Clay, Gem and Razor edge up. Ralph can snap more detailed images of Lava Clay and a shave service during the 12-12:50pm window.

Products: Lava Clay, Shave Cream, Gem, Lifted, Beard Booster, Sets, Control, Fuddy , Dopp bag